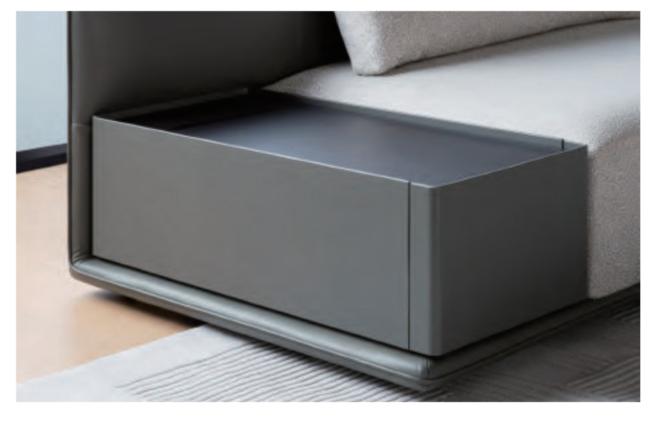

### C07F0216 Table Component

Eco Leather Taupe (P) FU-03 Grey Oak

Eco Leather Mineral Grey (P) FU-06 Grey Oak

|                                            | (D) LINEAR-01 /<br>(R) RS-22 | (D) TRIO-01 /<br>(R) Q-14 | (P) FU-03 /<br>Grey Oak | (P) FU-06 /<br>Grey Oak |  |
|--------------------------------------------|------------------------------|---------------------------|-------------------------|-------------------------|--|
| C01F0201 / C01F0202<br>LAF Sofa / RAF Sofa | •                            | •                         |                         |                         |  |
| C01F0203<br>Armless Sofa                   | •                            | •                         |                         |                         |  |
| C01F0204 / C01F0205<br>LAF Sofa / RAF Sofa | •                            | •                         |                         |                         |  |
| C01F0209<br>Armless Sofa                   | •                            | •                         |                         |                         |  |
| C01F0212 / C01F0213<br>LAF Sofa / RAF Sofa | •                            | •                         |                         |                         |  |
| B12F0216<br>Table Component                |                              |                           | •                       | •                       |  |