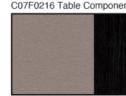

### C07F0216 Table Component

Eco Leather Taupe (P) FU-03 Grey Oak

Eco Leather Mineral Grey (P) FU-06 Grey Oak

|                                            | (D) LINEAR-01 /<br>(R) RS-22 | (D) TRIO-01 /<br>(R) Q-14 | (P) FU-03 /<br>Grey Oak | (P) FU-06 /<br>Grey Oak |  |
|--------------------------------------------|------------------------------|---------------------------|-------------------------|-------------------------|--|
| C01F0201 / C01F0202<br>LAF Sofa / RAF Sofa | •                            | •                         |                         |                         |  |
| C01F0203<br>Armless Sofa                   | •                            | •                         |                         |                         |  |
| C01F0204 / C01F0205<br>LAF Sofa / RAF Sofa | •                            | •                         |                         |                         |  |
| C01F0209<br>Armless Sofa                   | •                            | •                         |                         |                         |  |
| C01F0212 / C01F0213<br>LAF Sofa / RAF Sofa | •                            | •                         |                         |                         |  |
| B12F0216<br>Table Component                |                              |                           | •                       | •                       |  |