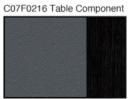

### C07F0216 Table Component

Eco Leather Taupe (P) FU-03 Grey Oak

Eco Leather Mineral Grey (P) FU-06 Grey Oak

|                                            | (D) LINEAR-01 /<br>(R) RS-22 | (D) TRIO-01 /<br>(R) Q-14 | (P) FU-03 /<br>Grey Oak | (P) FU-06 /<br>Grey Oak |  |
|--------------------------------------------|------------------------------|---------------------------|-------------------------|-------------------------|--|
| C01F0201 / C01F0202<br>LAF Sofa / RAF Sofa | •                            | •                         |                         |                         |  |
| C01F0203<br>Armless Sofa                   | •                            | •                         |                         |                         |  |
| C01F0204 / C01F0205<br>LAF Sofa / RAF Sofa | •                            | •                         |                         |                         |  |
| C01F0209<br>Armless Sofa                   | •                            | •                         |                         |                         |  |
| C01F0212 / C01F0213<br>LAF Sofa / RAF Sofa | •                            | •                         |                         |                         |  |
| B12F0216<br>Table Component                |                              |                           | •                       | •                       |  |