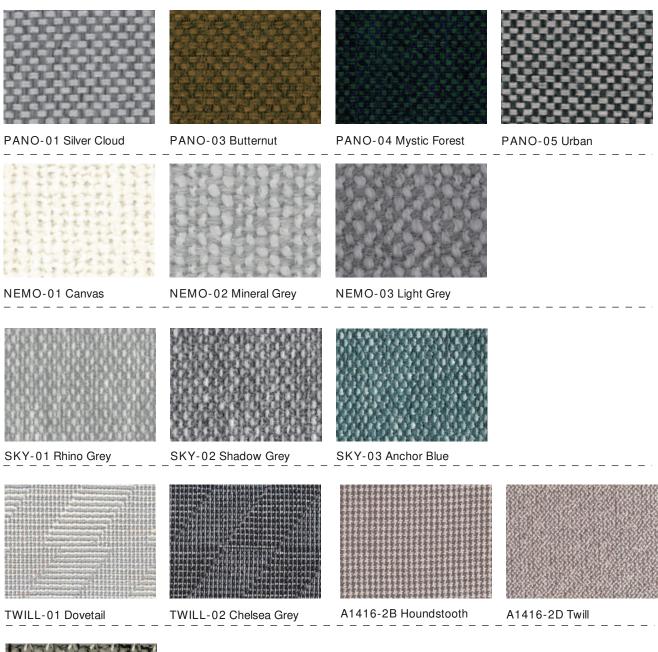

#### COLOR SWATCH | 2025

# Fabrics indicated in red will be phased out of stock.

CAMERICH

FC-03 Custard

| GRADE | FABRIC    | SUB CODE                                                      | CONTENTS                                 |
|-------|-----------|---------------------------------------------------------------|------------------------------------------|
| D     | A646      | 2A                                                            | VI:78.1% · CO:13.6% · LI:8.3%            |
| D     | A1416     | 2D, 2B                                                        | VI 77% · PL 23%                          |
| D     | сосо      | 01                                                            | PL 67% · VI 20% · ACY 13%                |
| D     | GERRY     | 01, 03                                                        | PL 87% · ACY 6% · LI 6% · WL 1%          |
| D     | GRACE     | 01, 02, 03, 04, 05, 06, 08, 09                                | PL 100% (Anti Stain Treatment)           |
| D     | LERO      | 01, 02, 03                                                    |                                          |
| D     | LINEAR    | 01, 02, 03, 04                                                | PL 50% · ACY 50%                         |
| D     | LUXE      | 02, 03, 04, 06                                                | PL 100%                                  |
| D     | NEMO      | 01, 02, 03                                                    | PL 82% · ACY 16% · WL 2%                 |
| D     | PANO      | 01,03,04,05                                                   | PL 100%                                  |
| D     | PLUSH     | 01,02,03,04                                                   | PL 60% · Recycled Polyester 40%          |
| D     | RIVER     | 01                                                            | PL 64% · ACY 28.8% · LI 7.2%             |
| D     | SKY       | 01,02,03                                                      | PL 100%                                  |
| D     | TRIO      | 01, 02                                                        | VI 41% · PL40% · ACY 14% · LI5%          |
| D     | TWILL     | 01, 02                                                        | PL 85% · ACY 15%                         |
| D     | 07238     | 2A                                                            | VI 48% · PL 33% · CO 22% · LI 7%         |
| D     | 3335      | 01                                                            | ACY 40% · CO 27% · LI 18% · PL 15%       |
| E     | DALE      | 01                                                            | VI 53% · PL 32% · ACY 15%                |
| E     | FANCY     | 01, 02, 03, 04, 05                                            | CO 70% · TY 30%                          |
| E     | GEM       | 01, 02                                                        | VI 38% · PL 20% · ACY 20% · LI 10%       |
| E     | ICE CREAM | 01                                                            | PL 95% · CO 5% (Anti Stain Treatment)    |
| E     | MORGAN    | 01, 02                                                        | PL 55% · VI 35% · LI 10%                 |
| F     | FOREST    | 01, 02                                                        | CO 55% · VI 45%                          |
| GRADE | LEATHER   | SUB CODE                                                      | CONTENTS                                 |
| Р     | FC        | 08, 11, 13, 14                                                | ECO (Synthetic) LEATHER (PU 75%, PL 25%) |
| Р     | FU        | 02,03,05,06                                                   | ECO (Synthetic) LEATHER (PU 75%, PL 25%) |
| Q     | Q         | 11,12,13,14                                                   | CORRECTED-GRAIN TOP LEATHER              |
| R     | R         | 02, 04, 05, 12, 15                                            | SEMI ANILINE TOP LEATHER                 |
| RS    | RS        | 20, 22, 23, 24, 25, 26, 27, 28, 30, 31, 32, 33, 34,<br>35, 36 | SEMI ANILINE TOP LEATHER (SOFT)          |
| т     | т         | 21, 22, 23                                                    | FULL ANILINE TOP LEATHER                 |