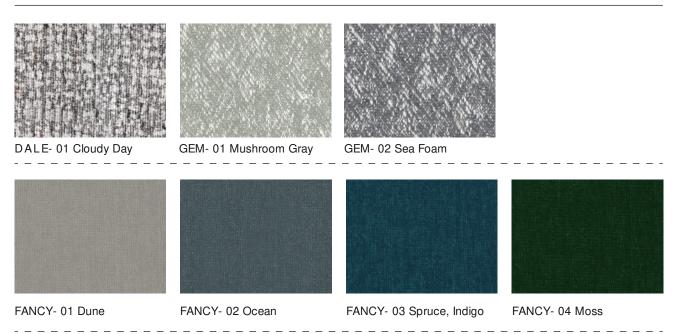

# Fabrics indicated in red will be phased out of stock.

CAMERICH

FC-03 Custard

| GRADE | FABRIC    | SUB CODE                                                      | CONTENTS                                 |
|-------|-----------|---------------------------------------------------------------|------------------------------------------|
| D     | A646      | 2A                                                            | VI:78.1% · CO:13.6% · LI:8.3%            |
| D     | A1416     | 2D, 2B                                                        | VI 77% · PL 23%                          |
| D     | сосо      | 01                                                            | PL 67% · VI 20% · ACY 13%                |
| D     | GERRY     | 01, 03                                                        | PL 87% · ACY 6% · LI 6% · WL 1%          |
| D     | GRACE     | 01, 02, 03, 04, 05, 06, 08, 09                                | PL 100% (Anti Stain Treatment)           |
| D     | LERO      | 01, 02, 03                                                    |                                          |
| D     | LINEAR    | 01, 02, 03, 04                                                | PL 50% · ACY 50%                         |
| D     | LUXE      | 02, 03, 04, 06                                                | PL 100%                                  |
| D     | NEMO      | 01, 02, 03                                                    | PL 82% · ACY 16% · WL 2%                 |
| D     | PANO      | 01,03,04,05                                                   | PL 100%                                  |
| D     | PLUSH     | 01,02,03,04                                                   | PL 60% · Recycled Polyester 40%          |
| D     | RIVER     | 01                                                            | PL 64% · ACY 28.8% · LI 7.2%             |
| D     | SKY       | 01,02,03                                                      | PL 100%                                  |
| D     | TRIO      | 01, 02                                                        | VI 41% · PL40% · ACY 14% · LI5%          |
| D     | TWILL     | 01, 02                                                        | PL 85% · ACY 15%                         |
| D     | 07238     | 2A                                                            | VI 48% · PL 33% · CO 22% · LI 7%         |
| D     | 3335      | 01                                                            | ACY 40% · CO 27% · LI 18% · PL 15%       |
| E     | DALE      | 01                                                            | VI 53% · PL 32% · ACY 15%                |
| E     | FANCY     | 01, 02, 03, 04, 05                                            | CO 70% · TY 30%                          |
| E     | GEM       | 01, 02                                                        | VI 38% · PL 20% · ACY 20% · LI 10%       |
| E     | ICE CREAM | 01                                                            | PL 95% · CO 5% (Anti Stain Treatment)    |
| E     | MORGAN    | 01, 02                                                        | PL 55% · VI 35% · LI 10%                 |
| F     | FOREST    | 01, 02                                                        | CO 55% · VI 45%                          |
| GRADE | LEATHER   | SUB CODE                                                      | CONTENTS                                 |
| Р     | FC        | 08, 11, 13, 14                                                | ECO (Synthetic) LEATHER (PU 75%, PL 25%) |
| Р     | FU        | 02,03,05,06                                                   | ECO (Synthetic) LEATHER (PU 75%, PL 25%) |
| Q     | Q         | 11,12,13,14                                                   | CORRECTED-GRAIN TOP LEATHER              |
| R     | R         | 02, 04, 05, 12, 15                                            | SEMI ANILINE TOP LEATHER                 |
| RS    | RS        | 20, 22, 23, 24, 25, 26, 27, 28, 30, 31, 32, 33, 34,<br>35, 36 | SEMI ANILINE TOP LEATHER (SOFT)          |
| т     | т         | 21, 22, 23                                                    | FULL ANILINE TOP LEATHER                 |