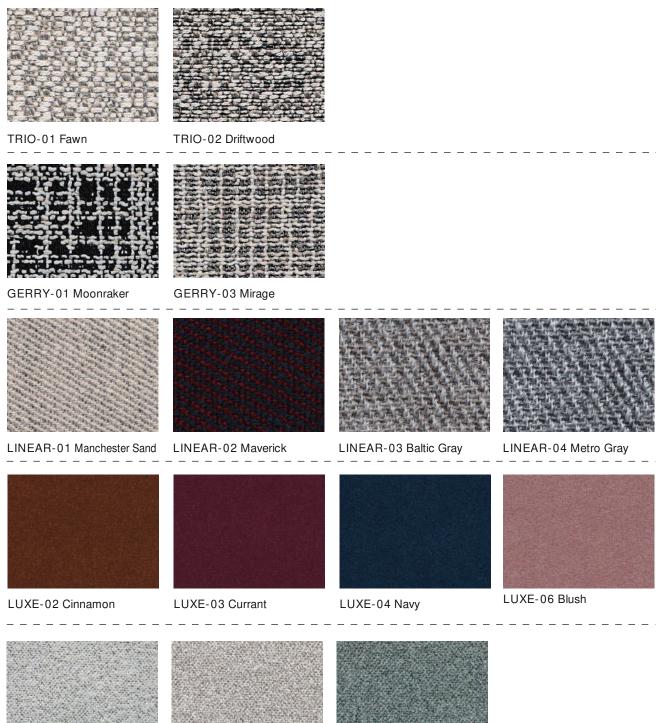

#### COLOR SWATCH | 2025

# Fabrics indicated in red will be phased out of stock.

CAMERICH

FC-03 Custard

| GRADE | FABRIC    | SUB CODE                                                      | CONTENTS                                 |
|-------|-----------|---------------------------------------------------------------|------------------------------------------|
| D     | A646      | 2A                                                            | VI:78.1% · CO:13.6% · LI:8.3%            |
| D     | A1416     | 2D, 2B                                                        | VI 77% · PL 23%                          |
| D     | сосо      | 01                                                            | PL 67% · VI 20% · ACY 13%                |
| D     | GERRY     | 01, 03                                                        | PL 87% · ACY 6% · LI 6% · WL 1%          |
| D     | GRACE     | 01, 02, 03, 04, 05, 06, 08, 09                                | PL 100% (Anti Stain Treatment)           |
| D     | LERO      | 01, 02, 03                                                    |                                          |
| D     | LINEAR    | 01, 02, 03, 04                                                | PL 50% · ACY 50%                         |
| D     | LUXE      | 02, 03, 04, 06                                                | PL 100%                                  |
| D     | NEMO      | 01, 02, 03                                                    | PL 82% · ACY 16% · WL 2%                 |
| D     | PANO      | 01,03,04,05                                                   | PL 100%                                  |
| D     | PLUSH     | 01,02,03,04                                                   | PL 60% · Recycled Polyester 40%          |
| D     | RIVER     | 01                                                            | PL 64% · ACY 28.8% · LI 7.2%             |
| D     | SKY       | 01,02,03                                                      | PL 100%                                  |
| D     | TRIO      | 01, 02                                                        | VI 41% · PL40% · ACY 14% · LI5%          |
| D     | TWILL     | 01, 02                                                        | PL 85% · ACY 15%                         |
| D     | 07238     | 2A                                                            | VI 48% · PL 33% · CO 22% · LI 7%         |
| D     | 3335      | 01                                                            | ACY 40% · CO 27% · LI 18% · PL 15%       |
| E     | DALE      | 01                                                            | VI 53% · PL 32% · ACY 15%                |
| E     | FANCY     | 01, 02, 03, 04, 05                                            | CO 70% · TY 30%                          |
| E     | GEM       | 01, 02                                                        | VI 38% · PL 20% · ACY 20% · LI 10%       |
| E     | ICE CREAM | 01                                                            | PL 95% · CO 5% (Anti Stain Treatment)    |
| E     | MORGAN    | 01, 02                                                        | PL 55% · VI 35% · LI 10%                 |
| F     | FOREST    | 01, 02                                                        | CO 55% · VI 45%                          |
| GRADE | LEATHER   | SUB CODE                                                      | CONTENTS                                 |
| Р     | FC        | 08, 11, 13, 14                                                | ECO (Synthetic) LEATHER (PU 75%, PL 25%) |
| Р     | FU        | 02,03,05,06                                                   | ECO (Synthetic) LEATHER (PU 75%, PL 25%) |
| Q     | Q         | 11,12,13,14                                                   | CORRECTED-GRAIN TOP LEATHER              |
| R     | R         | 02, 04, 05, 12, 15                                            | SEMI ANILINE TOP LEATHER                 |
| RS    | RS        | 20, 22, 23, 24, 25, 26, 27, 28, 30, 31, 32, 33, 34,<br>35, 36 | SEMI ANILINE TOP LEATHER (SOFT)          |
| т     | т         | 21, 22, 23                                                    | FULL ANILINE TOP LEATHER                 |