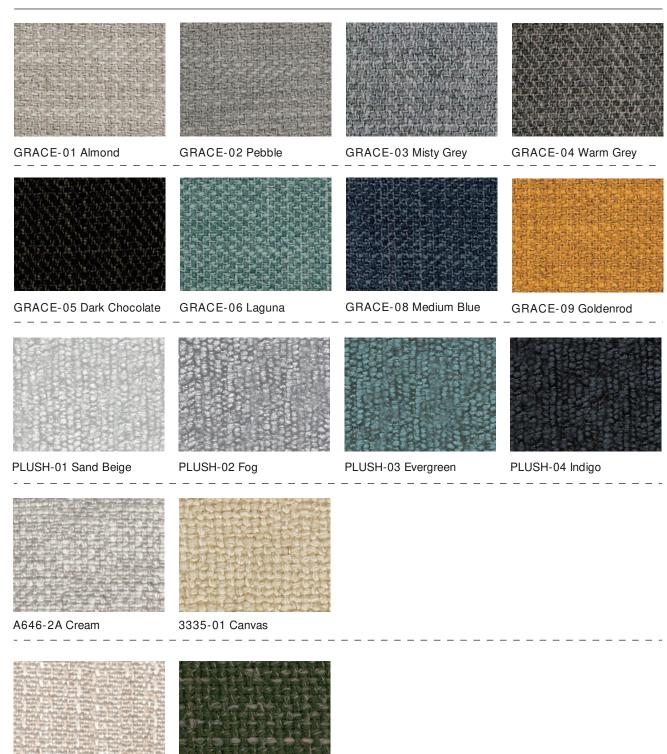

# Fabrics indicated in red will be phased out of stock.

CAMERICH

FC-03 Custard

| GRADE | FABRIC    | SUB CODE                                                      | CONTENTS                                 |
|-------|-----------|---------------------------------------------------------------|------------------------------------------|
| D     | A646      | 2A                                                            | VI:78.1% · CO:13.6% · LI:8.3%            |
| D     | A1416     | 2D, 2B                                                        | VI 77% · PL 23%                          |
| D     | сосо      | 01                                                            | PL 67% · VI 20% · ACY 13%                |
| D     | GERRY     | 01, 03                                                        | PL 87% · ACY 6% · LI 6% · WL 1%          |
| D     | GRACE     | 01, 02, 03, 04, 05, 06, 08, 09                                | PL 100% (Anti Stain Treatment)           |
| D     | LERO      | 01, 02, 03                                                    |                                          |
| D     | LINEAR    | 01, 02, 03, 04                                                | PL 50% · ACY 50%                         |
| D     | LUXE      | 02, 03, 04, 06                                                | PL 100%                                  |
| D     | NEMO      | 01, 02, 03                                                    | PL 82% · ACY 16% · WL 2%                 |
| D     | PANO      | 01,03,04,05                                                   | PL 100%                                  |
| D     | PLUSH     | 01,02,03,04                                                   | PL 60% · Recycled Polyester 40%          |
| D     | RIVER     | 01                                                            | PL 64% · ACY 28.8% · LI 7.2%             |
| D     | SKY       | 01,02,03                                                      | PL 100%                                  |
| D     | TRIO      | 01, 02                                                        | VI 41% · PL40% · ACY 14% · LI5%          |
| D     | TWILL     | 01, 02                                                        | PL 85% · ACY 15%                         |
| D     | 07238     | 2A                                                            | VI 48% · PL 33% · CO 22% · LI 7%         |
| D     | 3335      | 01                                                            | ACY 40% · CO 27% · LI 18% · PL 15%       |
| E     | DALE      | 01                                                            | VI 53% · PL 32% · ACY 15%                |
| E     | FANCY     | 01, 02, 03, 04, 05                                            | CO 70% · TY 30%                          |
| E     | GEM       | 01, 02                                                        | VI 38% · PL 20% · ACY 20% · LI 10%       |
| E     | ICE CREAM | 01                                                            | PL 95% · CO 5% (Anti Stain Treatment)    |
| E     | MORGAN    | 01, 02                                                        | PL 55% · VI 35% · LI 10%                 |
| F     | FOREST    | 01, 02                                                        | CO 55% · VI 45%                          |
| GRADE | LEATHER   | SUB CODE                                                      | CONTENTS                                 |
| Р     | FC        | 08, 11, 13, 14                                                | ECO (Synthetic) LEATHER (PU 75%, PL 25%) |
| Р     | FU        | 02,03,05,06                                                   | ECO (Synthetic) LEATHER (PU 75%, PL 25%) |
| Q     | Q         | 11,12,13,14                                                   | CORRECTED-GRAIN TOP LEATHER              |
| R     | R         | 02, 04, 05, 12, 15                                            | SEMI ANILINE TOP LEATHER                 |
| RS    | RS        | 20, 22, 23, 24, 25, 26, 27, 28, 30, 31, 32, 33, 34,<br>35, 36 | SEMI ANILINE TOP LEATHER (SOFT)          |
| т     | т         | 21, 22, 23                                                    | FULL ANILINE TOP LEATHER                 |